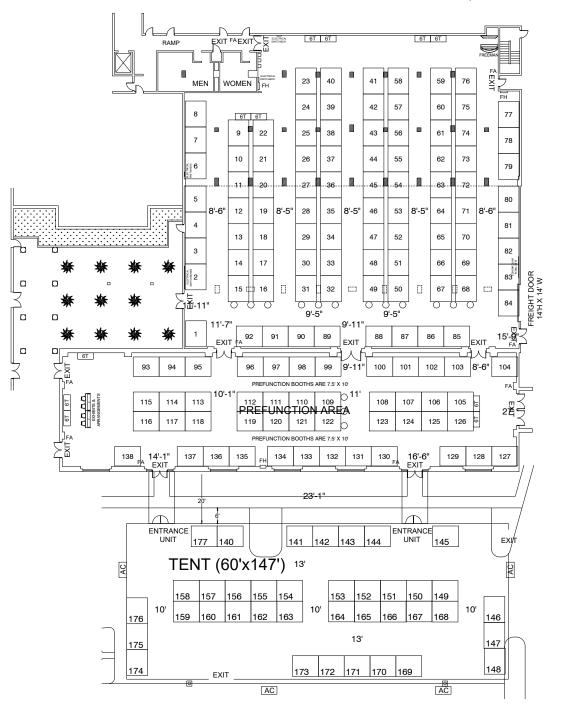

## AM SCHOOL OF GAS MEASUREMENT TECH

09/19/22 - 09/22/22 HOUSTON MARRIOTT WESTCHASE - EXHIBIT HALL - HOUSTON, TX

REVISION Date: 4/25/2022 By: KAT SEDA BOOTH COUNT Inventory as of 04/25/2022 Dimension Size Qty SqFt 75 3,450 7'-6"x10' 46 80 8'x10' 130 10.400 Totals: 176 13,850 BLDG. LEGEND: ቡ L8155452 Plans\ASGMT2209.dwg | Tab <u>o</u> DRAWING INFO Passport Line Item Number: #8155452 Facility HOUSTON MARRIOTT WESTCHASE μ ool/AS( Facility Location: EXHIBIT HALL City & State: HOUSTON, TX ASGMT Scale: CUSTOM Project #: 513596 Acct. Sales:BRIAN CATE Acct. Mgmt.:BRIAN CATE Started: 4/25/2022 Started By: KAT SEDA Prod. Branch: HOUSTON FREEMAN Gas ď Disclaimer - This floor plan is preliminary and subject to change pending review and official approval by all authorities having Sch jurisdiction. Every effort has been made to ensure the accuracy of all information contained on this floor plan. However, no warranties, either expressed or implied, are